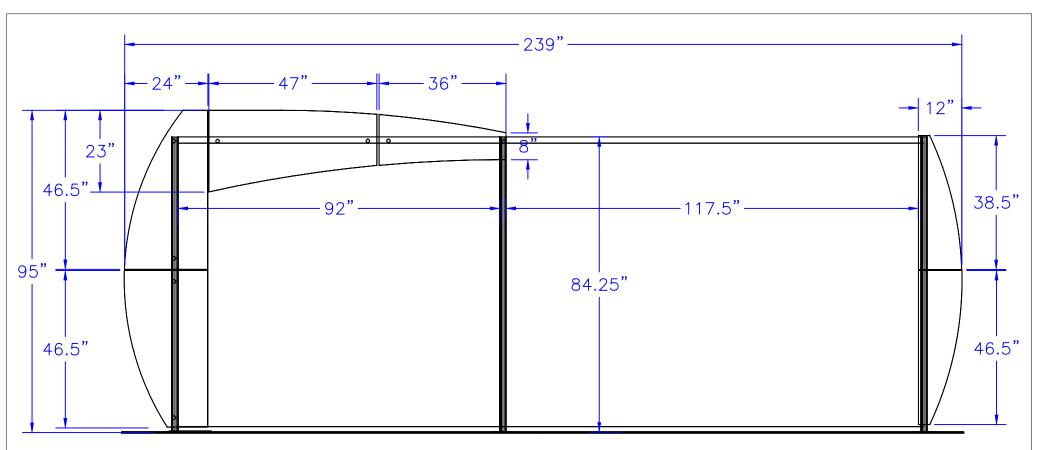

| GRAPHIC SPECS              |                     |  |
|----------------------------|---------------------|--|
| PRODUCT NAME:              | ECO-2039            |  |
|                            |                     |  |
| GRAPHIC A - HEADER (QTY 1) |                     |  |
| MATERIAL:                  | PRINTED<br>ECOBOARD |  |
| VIEWABLE SIZE:             | 47" x 23"           |  |
| GRAPHIC B - LEFT (QTY 1)   |                     |  |
| MATERIAL:                  | DYE SUB FABRIC      |  |
| VIEWABLE SIZE:             | 92" x 84.25"        |  |

| GRAPHIC C - RIGHT (QTY 1) |                 |
|---------------------------|-----------------|
| MATERIAL:                 | DYE SUB FABRIC  |
| VIEWABLE SIZE:            | 117.5" x 84.25" |
|                           |                 |
| DATE:                     | 05/17/2013      |
| DRAWN BY:                 | L.KOSKELA       |
| UNITS:                    | INCHES          |
|                           |                 |